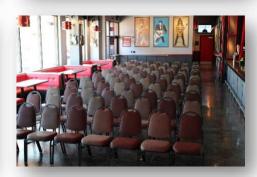

- 116 total seats
  - o 96 seats in rows
  - o 20 seats in booths
- Various Floor Plans
- 52-68 total seats
  - 32-48 seats at dining tables – 8 chairs per table
  - 20 seats at booths