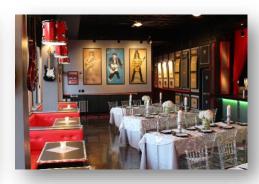

- 116 total seats
  - o 96 seats in rows
  - o 20 seats in booths
- Various Floor Plans
- 52-68 total seats
  - 32-48 seats at dining tables – 8 chairs per table
  - 20 seats at booths