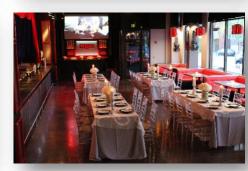

- 116 total seats
  - o 96 seats in rows
  - o 20 seats in booths
- Various Floor Plans
- 52-68 total seats
  - 32-48 seats at dining tables – 8 chairs per table
  - 20 seats at booths