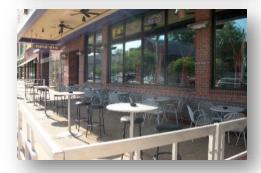

The Halo Bar is located in front of The Pageant with direct access from The Halo Bar into The Pageant's West Entry. This venue is available on its own or in conjunction with The Pageant as supplemental space. Amenities include a private entrance, full bar, TV's, outdoor patio (with sound), sound system and stage equipment for live entertainment and presentations. The Halo Bar has flexible capacity of up to 150.

## CABARET ROWS SPECIAL EVENTS

- 150 maximum capacity
- 102 total seats
  - o 32 seats at tables
  - o 10 seats at bar
  - o 20 seats at booths
  - o 40 seats on patio
- Stage (usable space)
  - o 11' x 8' 10"
- Floor (usable space)
  - o 42′ 8″ x 17′ 3″
- Patio (usable space)
  - o 56' 8" x 14' 4"