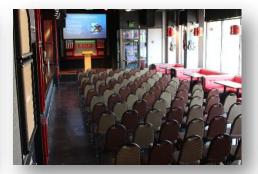

- 116 total seats
  - o 96 seats in rows
  - o 20 seats in booths
- Various Floor Plans
- 52-68 total seats
  - 32-48 seats at dining tables – 8 chairs per table
  - 20 seats at booths