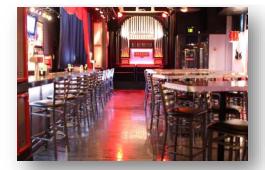

The Halo Bar is located in front of The Pageant with direct access from The Halo Bar into The Pageant's West Entry. This venue is available on its own or in conjunction with The Pageant as supplemental space. Amenities include a private entrance, full bar, TV's, outdoor patio (with sound), sound system and stage equipment for live entertainment and presentations. The Halo Bar has flexible capacity of up to 150.

## CABARET ROWS SPECIAL EVENTS

- 150 maximum capacity
- 102 total seats
  - o 32 seats at tables
  - o 10 seats at bar
  - o 20 seats at booths
  - o 40 seats on patio
- Stage (usable space)
  - o 11' x 8' 10"
- Floor (usable space)
  - o 42′ 8″ x 17′ 3″
- Patio (usable space)
  - o 56' 8" x 14' 4"