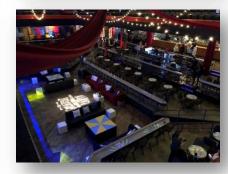

The Pageant opened in October 2000 and has since become a premier live music venue ranked in the top 10 internationally every year. This 33,000-square foot space not only allows for a superb concert experience, but can also be transformed into a creative backdrop for an elegant gala, a special gathering, professional meeting and more. The tiered main floor offers ample room for cabaret style or row seating and/or traditional dining tables. The balcony offers over 300 theatre style seats along with two separate elevated seating areas. The Pageant has a flexible capacity up to 2000 people, and can be scaled down to allow for more intimate or smaller events.