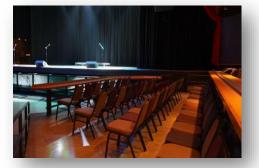

The Pageant opened in October 2000 and has since become a premier live music venue ranked in the top 10 internationally every year. This 33,000-square foot space not only allows for a superb concert experience, but can also be transformed into a creative backdrop for an elegant gala, a special gathering, professional meeting and more. The tiered main floor offers ample room for cabaret style or row seating and/or traditional dining tables. The balcony offers over 300 theatre style seats along with two separate elevated seating areas. The Pageant has a flexible capacity up to 2000 people, and can be scaled down to allow for more intimate or smaller events.

CABARET ROWS SPECIAL EVENTS