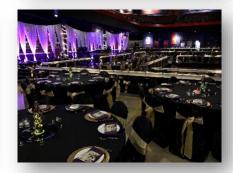

The Pageant opened in October 2000 and has since become a premier live music venue ranked in the top 10 internationally every year. This 33,000-square foot space not only allows for a superb concert experience, but can also be transformed into a creative backdrop for an elegant gala, a special gathering, professional meeting and more. The tiered main floor offers ample room for cabaret style or row seating and/or traditional dining tables. The balcony offers over 300 theatre style seats along with two separate elevated seating areas. The Pageant has a flexible capacity up to 2000 people, and can be scaled down to allow for more intimate or smaller events.