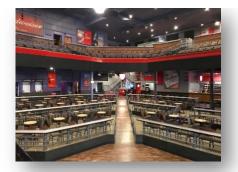

The Pageant opened in October 2000 and has since become a premier live music venue ranked in the top 10 internationally every year. This 33,000-square foot space not only allows for a superb concert experience, but can also be transformed into a creative backdrop for an elegant gala, a special gathering, professional meeting and more. The tiered main floor offers ample room for cabaret style or row seating and/or traditional dining tables. The balcony offers over 300 theatre style seats along with two separate elevated seating areas. The Pageant has a flexible capacity up to 2000 people, and can be scaled down to allow for more intimate or smaller events.