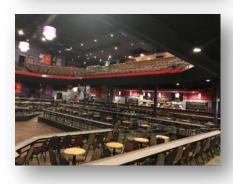

The Pageant opened in October 2000 and has since become a premier live music venue ranked in the top 10 internationally every year. This 33,000-square foot space not only allows for a superb concert experience, but can also be transformed into a creative backdrop for an elegant gala, a special gathering, professional meeting and more. The tiered main floor offers ample room for cabaret style or row seating and/or traditional dining tables. The balcony offers over 300 theatre style seats along with two separate elevated seating areas. The Pageant has a flexible capacity up to 2000 people, and can be scaled down to allow for more intimate or smaller events.