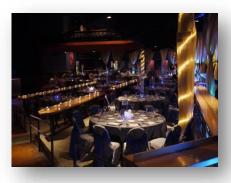

The Pageant opened in October 2000 and has since become a premier live music venue ranked in the top 10 internationally every year. This 33,000-square foot space not only allows for a superb concert experience, but can also be transformed into a creative backdrop for an elegant gala, a special gathering, professional meeting and more. The tiered main floor offers ample room for cabaret style or row seating and/or traditional dining tables. The balcony offers over 300 theatre style seats along with two separate elevated seating areas. The Pageant has a flexible capacity up to 2000 people, and can be scaled down to allow for more intimate or smaller events.

CABARET ROWS SPECIAL EVENTS