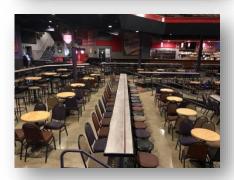

The Pageant opened in October 2000 and has since become a premier live music venue ranked in the top 10 internationally every year. This 33,000-square foot space not only allows for a superb concert experience, but can also be transformed into a creative backdrop for an elegant gala, a special gathering, professional meeting and more. The tiered main floor offers ample room for cabaret style or row seating and/or traditional dining tables. The balcony offers over 300 theatre style seats along with two separate elevated seating areas. The Pageant has a flexible capacity up to 2000 people, and can be scaled down to allow for more intimate or smaller events.

CABARET ROWS SPECIAL EVENTS