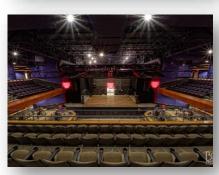

The Pageant opened in October 2000 and has since become a premier live music venue ranked in the top 10 internationally every year. This 33,000-square foot space not only allows for a superb concert experience, but can also be transformed into a creative backdrop for an elegant gala, a special gathering, professional meeting and more. The tiered main floor offers ample room for cabaret style or row seating and/or traditional dining tables. The balcony offers over 300 theatre style seats along with two separate elevated seating areas. The Pageant has a flexible capacity up to 2000 people, and can be scaled down to allow for more intimate or smaller events.