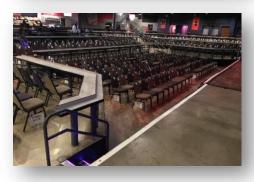

The Pageant opened in October 2000 and has since become a premier live music venue ranked in the top 10 internationally every year. This 33,000-square foot space not only allows for a superb concert experience, but can also be transformed into a creative backdrop for an elegant gala, a special gathering, professional meeting and more. The tiered main floor offers ample room for cabaret style or row seating and/or traditional dining tables. The balcony offers over 300 theatre style seats along with two separate elevated seating areas. The Pageant has a flexible capacity up to 2000 people, and can be scaled down to allow for more intimate or smaller events.

CABARET ROWS SPECIAL EVENTS