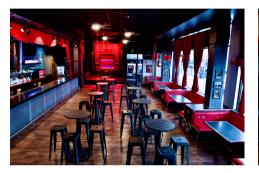

The Halo Bar is located in front of The Pageant with direct access from The Halo Bar into The Pageant's West Entry. This venue is available on its own or in conjunction with The Pageant as supplemental space. Amenities include a private entrance, full bar, TV's, outdoor patio (with sound), sound system and stage equipment for live entertainment and presentations. The Halo Bar has a flexible capacity of up to 150.

## <u>Special Events</u>

- 150 maximum capacity
- 92 total seats
  - o 32 seats at tables
  - o 20 seats at booths
  - 40 seats on patio
- Stage (usable space)
  - ° 11' x 8' 10"
- Floor (usable space)
  - o 42' 8" x 17' 3"
- Patio (usable space)
  - o 56'8" x 14'4"