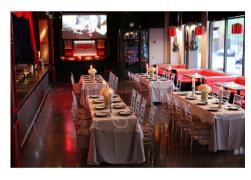

## <u>Special Events</u>

- 150 maximum capacity
- 92 total seats
  - o 32 seats at tables
  - o 20 seats at booths
  - 40 seats on patio
- Stage (usable space)
  - ° 11' x 8' 10"
- Floor (usable space)
  - o 42' 8" x 17' 3"
- Patio (usable space)
  - o 56'8" x 14'4"

- 104 total seats
  - 84 seats in rows
  - o 20 seats at booths
- Various Floor Plans
- 52-68 total seats
  - 32-48 seats at dining tables - 8 chairs per table
  - o 20 seats at booths