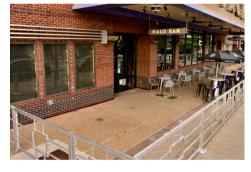

The Halo Bar is located in front of The Pageant with direct access from The Halo Bar into The Pageant's West Entry. This venue is available on its own or in conjunction with The Pageant as supplemental space. Amenities include a private entrance, full bar, TV's, outdoor patio (with sound), sound system and stage equipment for live entertainment and presentations. The Halo Bar has a flexible capacity of up to 150.

## <u>Special Events</u>

- 150 maximum capacity
- 92 total seats
  - o 32 seats at tables
  - o 20 seats at booths
  - 40 seats on patio
- Stage (usable space)
  - ° 11' x 8' 10"
- Floor (usable space)
  - o 42' 8" x 17' 3"
- Patio (usable space)
  - o 56'8" x 14'4"