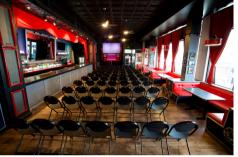

## <u>Cabaret</u>

- 104 total seats
  - 84 seats in rows
  - o 20 seats at booths
- Various Floor Plans
- 52-68 total seats
  - 32-48 seats at dining tables - 8 chairs per table
  - o 20 seats at booths