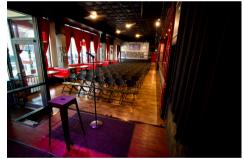

## <u>Cabaret</u>

- 104 total seats
  - 84 seats in rows
  - o 20 seats at booths
- Various Floor Plans
- 52-68 total seats
  - 32-48 seats at dining tables - 8 chairs per table
  - o 20 seats at booths