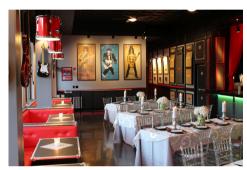

## <u>Special Events</u>

- 150 maximum capacity
- 92 total seats
  - o 32 seats at tables
  - o 20 seats at booths
  - 40 seats on patio
- Stage (usable space)
  - ° 11' x 8' 10"
- Floor (usable space)
  - o 42' 8" x 17' 3"
- Patio (usable space)
  - o 56'8" x 14'4"

- 104 total seats
  - 84 seats in rows
  - o 20 seats at booths
- Various Floor Plans
- 52-68 total seats
  - 32-48 seats at dining tables - 8 chairs per table
  - o 20 seats at booths