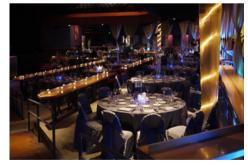

The Pageant opened in October 2000 and has since become a premier live music venue ranked in the top 10 internationally every year. This 33,000-square foot space not only allows for a superb concert experience, but can also be transformed into a creative backdrop for an elegant gala, a special gathering, professional meeting and more. The tiered main floor offers ample room for cabaret style or row seating and/or traditional dining tables. The balcony offers over 300 theatre style seats along with two separate elevated seating areas. The Pageant has a flexible capacity up to 2000 people, and can be scaled down to allow for more intimate or smaller events.

## <u>Special Events</u>