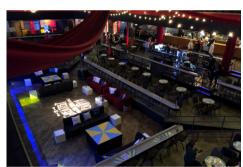

The Pageant opened in October 2000 and has since become a premier live music venue ranked in the top 10 internationally every year. This 33,000-square foot space not only allows for a superb concert experience, but can also be transformed into a creative backdrop for an elegant gala, a special gathering, professional meeting and more. The tiered main floor offers ample room for cabaret style or row seating and/or traditional dining tables. The balcony offers over 300 theatre style seats along with two separate elevated seating areas. The Pageant has a flexible capacity up to 2000 people, and can be scaled down to allow for more intimate or smaller events.

## <u>Special Events</u>