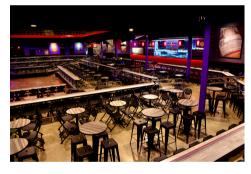

The Pageant opened in October 2000 and has since become a premier live music venue ranked in the top 10 internationally every year. This 33,000-square foot space not only allows for a superb concert experience, but can also be transformed into a creative backdrop for an elegant gala, a special gathering, professional meeting and more. The tiered main floor offers ample room for cabaret style or row seating and/or traditional dining tables. The balcony offers over 300 theatre style seats along with two separate elevated seating areas. The Pageant has a flexible capacity up to 2000 people, and can be scaled down to allow for more intimate or smaller events.

## <u>Cabaret</u>



## ROWS



## <u>Special Events</u>