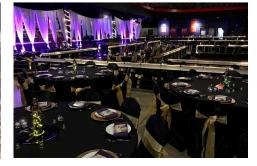

The Pageant opened in October 2000 and has since become a premier live music venue ranked in the top 10 internationally every year. This 33,000-square foot space not only allows for a superb concert experience, but can also be transformed into a creative backdrop for an elegant gala, a special gathering, professional meeting and more. The tiered main floor offers ample room for cabaret style or row seating and/or traditional dining tables. The balcony offers over 300 theatre style seats along with two separate elevated seating areas. The Pageant has a flexible capacity up to 2000 people, and can be scaled down to allow for more intimate or smaller events.

## <u>Special Events</u>