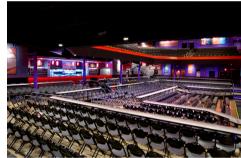

The Pageant opened in October 2000 and has since become a premier live music venue ranked in the top 10 internationally every year. This 33,000-square foot space not only allows for a superb concert experience, but can also be transformed into a creative backdrop for an elegant gala, a special gathering, professional meeting and more. The tiered main floor offers ample room for cabaret style or row seating and/or traditional dining tables. The balcony offers over 300 theatre style seats along with two separate elevated seating areas. The Pageant has a flexible capacity up to 2000 people, and can be scaled down to allow for more intimate or smaller events.

## ROWS