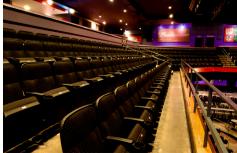

The Pageant opened in October 2000 and has since become a premier live music venue ranked in the top 10 internationally every year. This 33,000-square foot space not only allows for a superb concert experience, but can also be transformed into a creative backdrop for an elegant gala, a special gathering, professional meeting and more. The tiered main floor offers ample room for cabaret style or row seating and/or traditional dining tables. The balcony offers over 300 theatre style seats along with two separate elevated seating areas. The Pageant has a flexible capacity up to 2000 people, and can be scaled down to allow for more intimate or smaller events.