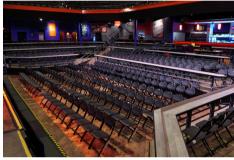

The Pageant opened in October 2000 and has since become a premier live music venue ranked in the top 10 internationally every year. This 33,000-square foot space not only allows for a superb concert experience, but can also be transformed into a creative backdrop for an elegant gala, a special gathering, professional meeting and more. The tiered main floor offers ample room for cabaret style or row seating and/or traditional dining tables. The balcony offers over 300 theatre style seats along with two separate elevated seating areas. The Pageant has a flexible capacity up to 2000 people, and can be scaled down to allow for more intimate or smaller events.

## <u>Cabaret</u>



## ROWS



## <u>Special Events</u>