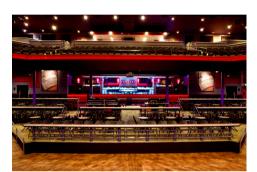

The Pageant opened in October 2000 and has since become a premier live music venue ranked in the top 10 internationally every year. This 33,000-square foot space not only allows for a superb concert experience, but can also be transformed into a creative backdrop for an elegant gala, a special gathering, professional meeting and more. The tiered main floor offers ample room for cabaret style or row seating and/or traditional dining tables. The balcony offers over 300 theatre style seats along with two separate elevated seating areas. The Pageant has a flexible capacity up to 2000 people, and can be scaled down to allow for more intimate or smaller events.