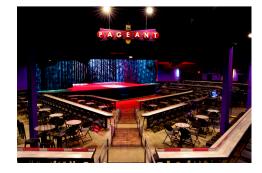

The Pageant opened in October 2000 and has since become a premier live music venue ranked in the top 10 internationally every year. This 33,000-square foot space not only allows for a superb concert experience, but can also be transformed into a creative backdrop for an elegant gala, a special gathering, professional meeting and more. The tiered main floor offers ample room for cabaret style or row seating and/or traditional dining tables. The balcony offers over 300 theatre style seats along with two separate elevated seating areas. The Pageant has a flexible capacity up to 2000 people, and can be scaled down to allow for more intimate or smaller events.