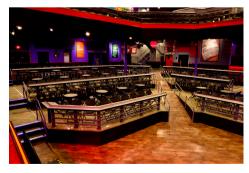

The Pageant opened in October 2000 and has since become a premier live music venue ranked in the top 10 internationally every year. This 33,000-square foot space not only allows for a superb concert experience, but can also be transformed into a creative backdrop for an elegant gala, a special gathering, professional meeting and more. The tiered main floor offers ample room for cabaret style or row seating and/or traditional dining tables. The balcony offers over 300 theatre style seats along with two separate elevated seating areas. The Pageant has a flexible capacity up to 2000 people, and can be scaled down to allow for more intimate or smaller events.

## <u>Cabaret</u>