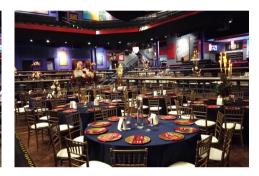

The Pageant opened in October 2000 and has since become a premier live music venue ranked in the top 10 internationally every year. This 33,000-square foot space not only allows for a superb concert experience, but can also be transformed into a creative backdrop for an elegant gala, a special gathering, professional meeting and more. The tiered main floor offers ample room for cabaret style or row seating and/or traditional dining tables. The balcony offers over 300 theatre style seats along with two separate elevated seating areas. The Pageant has a flexible capacity up to 2000 people, and can be scaled down to allow for more intimate or smaller events.

## <u>Cabaret</u>



## ROWS



## <u>Special Events</u>