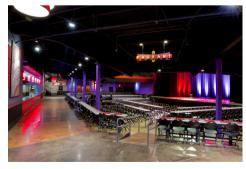

The Pageant opened in October 2000 and has since become a premier live music venue ranked in the top 10 internationally every year. This 33,000-square foot space not only allows for a superb concert experience, but can also be transformed into a creative backdrop for an elegant gala, a special gathering, professional meeting and more. The tiered main floor offers ample room for cabaret style or row seating and/or traditional dining tables. The balcony offers over 300 theatre style seats along with two separate elevated seating areas. The Pageant has a flexible capacity up to 2000 people, and can be scaled down to allow for more intimate or smaller events.

## ROWS